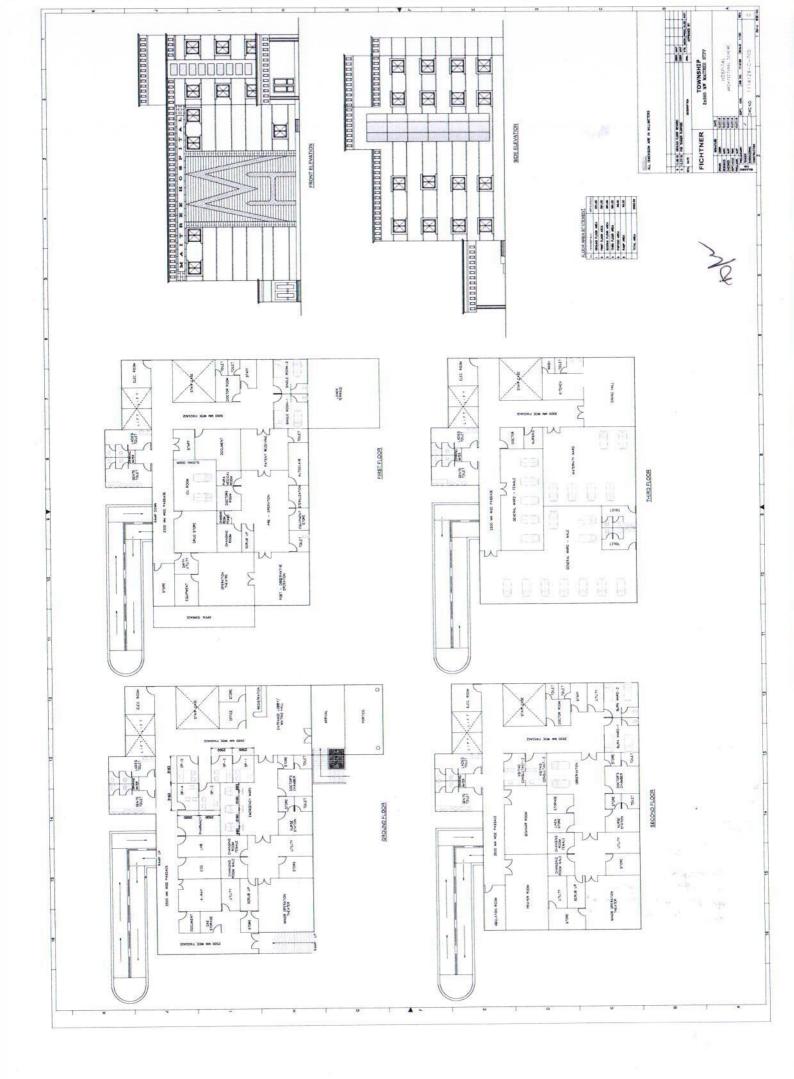

Bangladesh-India Friendship Power Company (Pvt.) Ltd (BIFPCL)

Addenda No. 4 to Tender Document Package: EPC Township Package

Page 5 of 6 BIFPCL/ MSTPP/ EPC TOWNSHIP/ 2018/ Addenda-4 Dated 13.09.2018

|                | ings and<br>the<br>and radio                                                                                                                                                        | N and ial and nstalled d pair                                                                                                                                                                                   | ed for reys.                                                                                                                                                      | oni,<br>cories,<br><b>b room</b><br>Staff                                                                                                                                   | Ď.                                   |
|----------------|-------------------------------------------------------------------------------------------------------------------------------------------------------------------------------------|-----------------------------------------------------------------------------------------------------------------------------------------------------------------------------------------------------------------|-------------------------------------------------------------------------------------------------------------------------------------------------------------------|-----------------------------------------------------------------------------------------------------------------------------------------------------------------------------|--------------------------------------|
| Read as        | provided for various residential buildings and non-residential buildings enabling the individual user to receive television and radio signals without having personalized antennas. | Data Communication Network for LAN and Internet Services inside all residential and non-residential buildings shall be installed using Cat 6/ Cat 7 unshielded twisted pair (UTP) cables in a concealed manner. | New paragraph after 4 <sup>th</sup> paragraph The waterstandards Underground tank shall be provided for all buildings of more than two storeys. The tank control. | Nursery and High School - Office room, Head Master Room, Library, Laboratories, Computer rooms, <b>Server Room, Hub room</b> and Conference hall. Activity room, Staff room | New Revision of the drawing attached |
| Instead of     | system shall be provided for various residential buildings enabling the individual user to receive television and radio signals without having personalized antennas.               | Data Communication Network for LAN and Internet Services inside the Buildings shall be installed using Cat 6/ Cat 7 unshielded twisted pair (UTP) cables in a concealed manner.                                 | The waterstandards The tank control.                                                                                                                              | Nursery and High School - Office room, Head Master Room, Library, Laboratories, Computer rooms and Conference hall. Activity room, Staff room                               |                                      |
| Subject        | system                                                                                                                                                                              | Internet<br>distribution                                                                                                                                                                                        | Underground<br>tank                                                                                                                                               | AC scope for<br>the server room                                                                                                                                             | Hospital<br>Architectural<br>Scheme  |
| Page           | 164                                                                                                                                                                                 | 123<br>of<br>164                                                                                                                                                                                                | 2 of<br>12                                                                                                                                                        | 20 of<br>38                                                                                                                                                                 |                                      |
| Clause         |                                                                                                                                                                                     | 3.4.0                                                                                                                                                                                                           | ~                                                                                                                                                                 | 2.3.0                                                                                                                                                                       | Drg<br>1114129-<br>C-705             |
| Sub<br>Section |                                                                                                                                                                                     | B3.18                                                                                                                                                                                                           | 3.10                                                                                                                                                              | 2.0.0                                                                                                                                                                       | В                                    |
| Secti          |                                                                                                                                                                                     | 83                                                                                                                                                                                                              | B1                                                                                                                                                                | B2                                                                                                                                                                          | B4                                   |
| Part           |                                                                                                                                                                                     | B                                                                                                                                                                                                               | m                                                                                                                                                                 | В                                                                                                                                                                           | 8                                    |
| No S           |                                                                                                                                                                                     | 20.                                                                                                                                                                                                             | 21.                                                                                                                                                               | 22.                                                                                                                                                                         | 23.                                  |